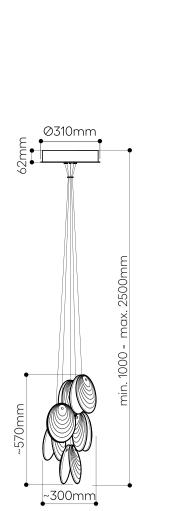

## MUSSELS cluster of 18 pcs

Design by Václav Mlynář

## LIGHTING DESCRIPTION

| Size            | 1040 × 420 mm / 40,9 × 16,5 inch<br>single pendant<br>220 × 220 × 250 mm / 8,7 × 8,7 × 9,8 inch |
|-----------------|-------------------------------------------------------------------------------------------------|
| Cable           | 18x transparent coaxial 2,5 m / 98,4 inch                                                       |
| Weight          | +- 31 kg / 68,3 lb                                                                              |
| Glass           | lead-free crystal in clear, alabaster,<br>smoke and dark pearl                                  |
| Mounting        | brushed gold = brushed brass,<br>anthracite = brass and galvanized black nickle                 |
| Canopy Color    | white, brushed gold, anthracite                                                                 |
| Protection      | IP 20                                                                                           |
| Nominal voltage | 12V, 1,67A, 20W                                                                                 |
| Class           | III. EU / II. USA                                                                               |