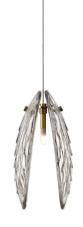

## MUSSELS Perfect shells reflecting crystal-clear water surface.

Elegance, variability and an organic aesthetic, BOMMA introduces new MUSSELS collection. Imagine sparkling water hiding fascinating, incredibly detailed mussels. Two crystal shells surround a light source nested in a precise mounting within either glossy anthracite or brushed gold tones. The glass shell carries a rippling patterned imprint. When lit, it creates the effect of light reflecting from a water surface. Its inspiration in organic shapes, natural colors and the natural environment is apparent at first glance.

## MUSSELS Perfect shells reflecting crystal-clear water surface.

The collection includes individual glass components shaped like shells that form a vertical group composed of six, twelve, or eighteen light units, clustered together to evoke how mussels appear in their natural environment. These individual components may also be installed separately, but through their grouping dramatic lighting installations are possible with dozens or even hundreds of pieces. These lighted constellations become a focal point, a jewel in any interior.

"Shells, and particularly mussels, always fascinated me with their simple, yet sophisticated, shape. Each is an original but together they form interesting compositions. They carry a sense of elegance and organic nature, as well as a bit of mystery." Václav Mlynář, designer of the collection and BOMMA creative director