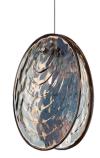

## MUSSELS Perfect shells reflecting crystal-clear water surface.

Elegance, variability and an organic aesthetic, BOMMA introduces new MUSSELS collection. Imagine sparkling water hiding fascinating, incredibly detailed mussels. Two crystal shells surround a light source nested in a precise mounting within either glossy anthracite or brushed gold tones. The glass shell carries a rippling patterned imprint. When lit, it creates the effect of light reflecting from a water surface. Its inspiration in organic shapes, natural colors and the natural environment is apparent at first glance.

clear brushed gold

alabaster brushed gold

smoke brushed gold dark pearl brushed gold

Glass options: clear, anthracite, smoke, dark pearl Fitting options: brushed gold, anthracite

clear anthracite

alabaster anthracite

The glass parts of Mussels are handpainted, so the intensity of color may vary slightly.

| Size            | 146 × 203 × 106 mm                                                              |
|-----------------|---------------------------------------------------------------------------------|
|                 | 5,7 × 8,0 × 4,2 inch                                                            |
| Cable           | transparent 2,5 m / 98,4 inch                                                   |
| Weight          | +- 1,5 kg / 3,3 lb                                                              |
| Glass           | lead-free crystal in clear, alabaster,<br>smoke and dark pearl                  |
| Mounting        | brushed gold = brushed brass,<br>anthracite = brass and galvanized black nickle |
| Protection      | IP 20                                                                           |
| Nominal voltage | 220-240V / A.C. 50 hz (EU)                                                      |
|                 | 110-120 V / A.C. 60 Hz (USA)                                                    |
| Class           | II. EU / I. USA                                                                 |