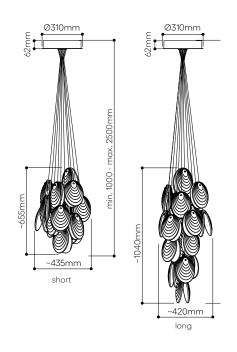

# two positions

\*Both fittings are inluded in the packaging

6 pendants

12 pendants

18 pendants

12 pendants

26 pendants

26 pendants rectangular

## MUSSELS cluster of 12 pcs

Design by Václav Mlynář

|                                                                                                                                                                                                                                                                                                                                                                                                                                                                                                                                                                                                                                                                                                                                                                                                                                                                                                                                                                                                                                                                                                                                                                                                                                                                                                                                                                                                                                                                                                                                                                                                                                                                                                                                                                                                                                                                                                                                                                                                                                                                                                                                   | The glass p<br>painted, so<br>vary slightl | b th                    |
|-----------------------------------------------------------------------------------------------------------------------------------------------------------------------------------------------------------------------------------------------------------------------------------------------------------------------------------------------------------------------------------------------------------------------------------------------------------------------------------------------------------------------------------------------------------------------------------------------------------------------------------------------------------------------------------------------------------------------------------------------------------------------------------------------------------------------------------------------------------------------------------------------------------------------------------------------------------------------------------------------------------------------------------------------------------------------------------------------------------------------------------------------------------------------------------------------------------------------------------------------------------------------------------------------------------------------------------------------------------------------------------------------------------------------------------------------------------------------------------------------------------------------------------------------------------------------------------------------------------------------------------------------------------------------------------------------------------------------------------------------------------------------------------------------------------------------------------------------------------------------------------------------------------------------------------------------------------------------------------------------------------------------------------------------------------------------------------------------------------------------------------|--------------------------------------------|-------------------------|
| 0310mm<br>Contracting of the second seco | ~350mm                                     | min. 1300 - max. 2500mm |
| -200mm<br>min. 1000 - max. 2500mm                                                                                                                                                                                                                                                                                                                                                                                                                                                                                                                                                                                                                                                                                                                                                                                                                                                                                                                                                                                                                                                                                                                                                                                                                                                                                                                                                                                                                                                                                                                                                                                                                                                                                                                                                                                                                                                                                                                                                                                                                                                                                                 | -880mm                                     | min 1700 - may 2500mm   |