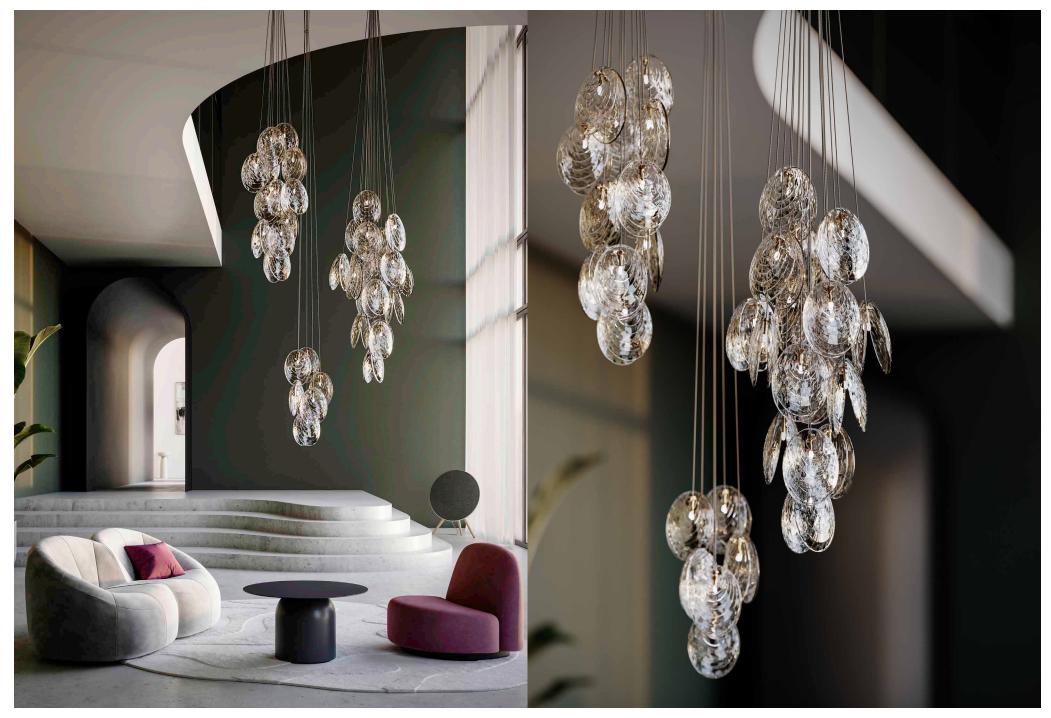

## MUSSELS Perfect shells reflecting crystal-clear water surface.

The collection includes individual glass components shaped like shells that form a vertical group composed of six, twelve, or eighteen light units, clustered together to evoke how mussels appear in their natural environment. These individual components may also be installed separately, but through their grouping dramatic lighting installations are possible with dozens or even hundreds of pieces. These lighted constellations become a focal point, a jewel in any interior.