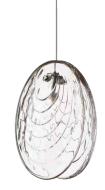

## MUSSELS Perfect shells reflecting crystal-clear water surface.

Elegance, variability and an organic aesthetic, BOMMA introduces new MUSSELS collection. Imagine sparkling water hiding fascinating, incredibly detailed mussels. Two crystal shells surround a light source nested in a precise mounting within either glossy anthracite or brushed gold tones. The glass shell carries a rippling patterned imprint. When lit, it creates the effect of light reflecting from a water surface. Its inspiration in organic shapes, natural colors and the natural environment is apparent at first glance.

clear brushed gold

alabaster brushed gold

smoke brushed gold dark pearl brushed gold

Glass options: clear, anthracite, smoke, dark pearl Fitting options: brushed gold, anthracite

clear anthracite

alabaster anthracite