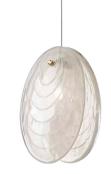

clear brushed gold

alabaster brushed gold

smoke brushed gold dark pearl brushed gold

Glass options: clear, anthracite, smoke, dark pearl Fitting options: brushed gold, anthracite

clear anthracite

alabaster anthracite

The glass parts of Mussels are handpainted, so the intensity of color may vary slightly.

| Size            | 146 × 203 × 106 mm                                                              |
|-----------------|---------------------------------------------------------------------------------|
|                 | 5,7 × 8,0 × 4,2 inch                                                            |
| Cable           | transparent 2,5 m / 98,4 inch                                                   |
| Weight          | +- 1,5 kg / 3,3 lb                                                              |
| Glass           | lead-free crystal in clear, alabaster,<br>smoke and dark pearl                  |
| Mounting        | brushed gold = brushed brass,<br>anthracite = brass and galvanized black nickle |
| Protection      | IP 20                                                                           |
| Nominal voltage | 220-240V / A.C. 50 hz (EU)                                                      |
|                 | 110-120 V / A.C. 60 Hz (USA)                                                    |
| Class           | II. EU / I. USA                                                                 |