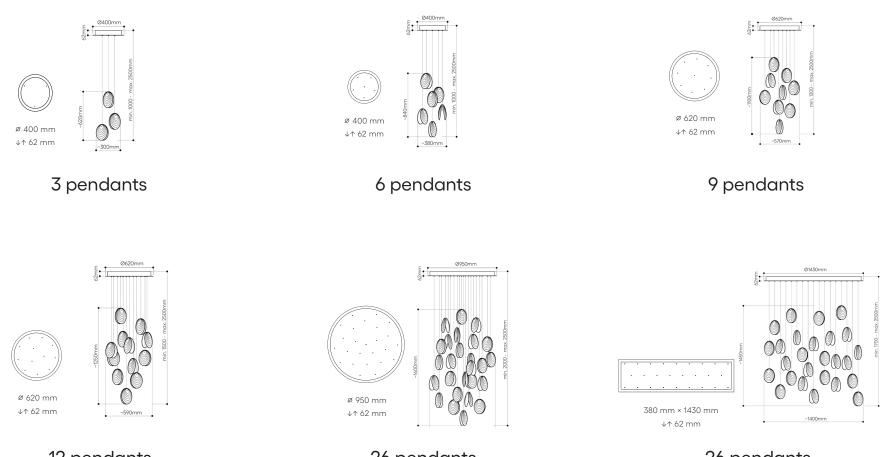

# two positions

\*Both fittings are inluded in the packaging

6 pendants

12 pendants

18 pendants

12 pendants

26 pendants

26 pendants rectangular