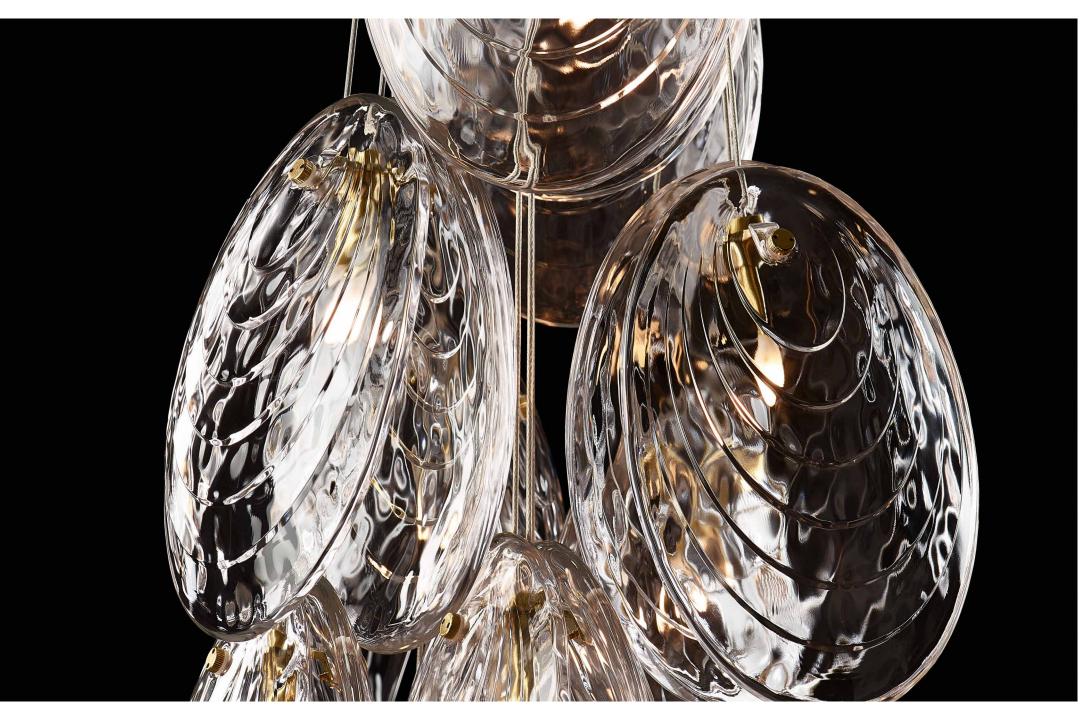

## MUSSELS Perfect shells reflecting crystal-clear water surface.

Elegance, variability and an organic aesthetic, BOMMA introduces new MUSSELS collection. Imagine sparkling water hiding fascinating, incredibly detailed mussels. Two crystal shells surround a light source nested in a precise mounting within either glossy anthracite or brushed gold tones. The glass shell carries a rippling patterned imprint. When lit, it creates the effect of light reflecting from a water surface. Its inspiration in organic shapes, natural colors and the natural environment is apparent at first glance.

## MUSSELS Perfect shells reflecting crystal-clear water surface.

The collection includes individual glass components shaped like shells that form a vertical group composed of six, twelve, or eighteen light units, clustered together to evoke how mussels appear in their natural environment. These individual components may also be installed separately, but through their grouping dramatic lighting installations are possible with dozens or even hundreds of pieces. These lighted constellations become a focal point, a jewel in any interior.

"Shells, and particularly mussels, always fascinated me with their simple, yet sophisticated, shape. Each is an original but together they form interesting compositions. They carry a sense of elegance and organic nature, as well as a bit of mystery." Václav Mlynář, designer of the collection and BOMMA creative director