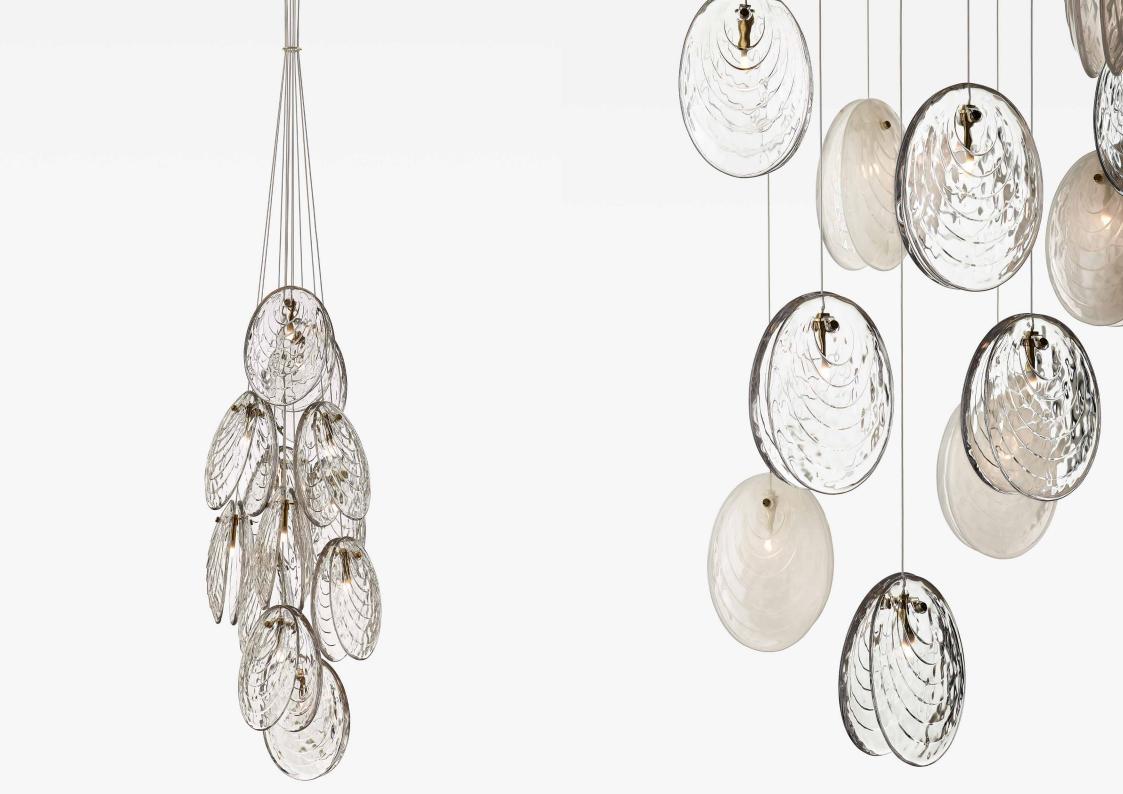

## MUSSELS Perfect shells reflecting crystal-clear water surface.

The collection includes individual glass components shaped like shells that form a vertical group composed of six, twelve, or eighteen light units, clustered together to evoke how mussels appear in their natural environment. These individual components may also be installed separately, but through their grouping dramatic lighting installations are possible with dozens or even hundreds of pieces. These lighted constellations become a focal point, a jewel in any interior.

## loommo

Václav Mlynář, Bomma art director and designer of the collection

Kunsthalle Praha, Czechia, - 12 pcs of clear and alabaster mussels pendants

Installation of clusters with 6, 12 and 18 pcs of clear mussels pendants

clear brushed gold

alabaster brushed gold

smoke brushed gold dark pearl brushed gold

Glass options: clear, anthracite, smoke, dark pearl Fitting options: brushed gold, anthracite

clear anthracite

alabaster anthracite