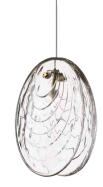

## MUSSELS Perfect shells reflecting crystal-clear water surface.

Elegance, variability and an organic aesthetic, BOMMA introduces new MUSSELS collection. Imagine sparkling water hiding fascinating, incredibly detailed mussels. Two crystal shells surround a light source nested in a precise mounting within either glossy anthracite or brushed gold tones. The glass shell carries a rippling patterned imprint. When lit, it creates the effect of light reflecting from a water surface. Its inspiration in organic shapes, natural colors and the natural environment is apparent at first glance.

clear brushed gold

alabaster brushed gold

smoke brushed gold dark pearl brushed gold

Glass options: clear, anthracite, smoke, dark pearl Fitting options: brushed gold, anthracite

clear anthracite

alabaster anthracite