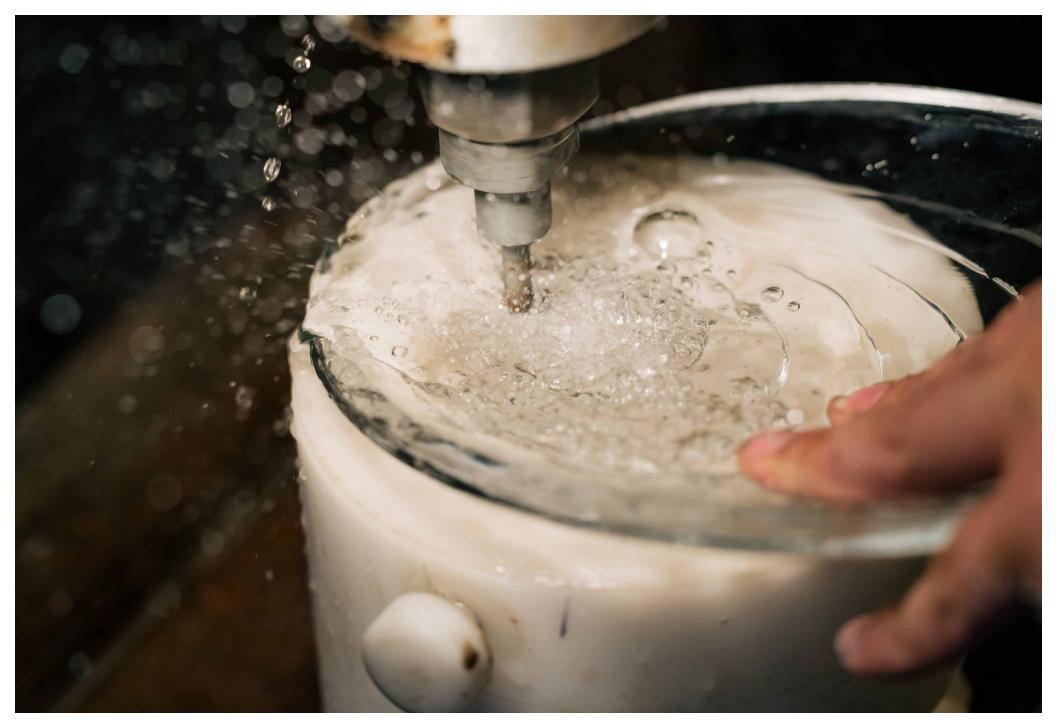

## Handmade glass attributes

The Mussels Collection is made by our in-house developed, pressed glass technology. Any small bubbles, nonmelts and irregularities in the glass are both proof and a characteristic feature of this unique glassmaking process.

The glass parts of Mussels are handpainted, so the intensity of color may vary slightly.

| Size            | 146 × 203 × 106 mm                                                              |
|-----------------|---------------------------------------------------------------------------------|
|                 | 5,7 × 8,0 × 4,2 inch                                                            |
| Cable           | transparent 2,5 m / 98,4 inch                                                   |
| Weight          | +- 1,5 kg / 3,3 lb                                                              |
| Glass           | lead-free crystal in clear, alabaster,<br>smoke and dark pearl                  |
| Mounting        | brushed gold = brushed brass,<br>anthracite = brass and galvanized black nickle |
| Protection      | IP 20                                                                           |
| Nominal voltage | 220-240V / A.C. 50 hz (EU)                                                      |
|                 | 110-120 V / A.C. 60 Hz (USA)                                                    |
| Class           | II. EU / I. USA                                                                 |