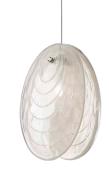

## MUSSELS Perfect shells reflecting crystal-clear water surface.

Elegance, variability and an organic aesthetic, BOMMA introduces new MUSSELS collection. Imagine sparkling water hiding fascinating, incredibly detailed mussels. Two crystal shells surround a light source nested in a precise mounting within either glossy anthracite or brushed gold tones. The glass shell carries a rippling patterned imprint. When lit, it creates the effect of light reflecting from a water surface. Its inspiration in organic shapes, natural colors and the natural environment is apparent at first glance.

## MUSSELS single pendant

Design by Václav Mlynář

The glass parts of Mussels are handpainted, so the intensity of color may vary slightly.

| Size            | 146 × 203 × 106 mm                                                              |
|-----------------|---------------------------------------------------------------------------------|
|                 | 5,7 × 8,0 × 4,2 inch                                                            |
| Cable           | transparent 2,5 m / 98,4 inch                                                   |
| Weight          | +- 1,5 kg / 3,3 lb                                                              |
| Glass           | lead-free crystal in clear, alabaster,<br>smoke and dark pearl                  |
| Mounting        | brushed gold = brushed brass,<br>anthracite = brass and galvanized black nickle |
| Protection      | IP 20                                                                           |
| Nominal voltage | 220-240V / A.C. 50 hz (EU)                                                      |
|                 | 110-120 V / A.C. 60 Hz (USA)                                                    |
| Class           | II. EU / I. USA                                                                 |