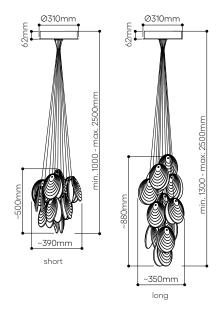

## MUSSELS cluster of 12 pcs

Design by Václav Mlynář

|                                                                                                                                                                                                                                                                                                                                                                                                                                                                                                                                                                                                                                                                                                                                                                                                                                                                                                                                                                                                                                                                                                                                                                                                                                                                                                                                                                                                                                                                                                                                                                                                                                                                                                                                                                                                                                                                                                                                                                                                                                                                                                                                   | The glass p<br>painted, so<br>vary slightl | b th                    |
|-----------------------------------------------------------------------------------------------------------------------------------------------------------------------------------------------------------------------------------------------------------------------------------------------------------------------------------------------------------------------------------------------------------------------------------------------------------------------------------------------------------------------------------------------------------------------------------------------------------------------------------------------------------------------------------------------------------------------------------------------------------------------------------------------------------------------------------------------------------------------------------------------------------------------------------------------------------------------------------------------------------------------------------------------------------------------------------------------------------------------------------------------------------------------------------------------------------------------------------------------------------------------------------------------------------------------------------------------------------------------------------------------------------------------------------------------------------------------------------------------------------------------------------------------------------------------------------------------------------------------------------------------------------------------------------------------------------------------------------------------------------------------------------------------------------------------------------------------------------------------------------------------------------------------------------------------------------------------------------------------------------------------------------------------------------------------------------------------------------------------------------|--------------------------------------------|-------------------------|
| 0310mm<br>Contracting of the second seco | ~350mm                                     | min. 1300 - max. 2500mm |
| -200mm<br>min. 1000 - max. 2500mm                                                                                                                                                                                                                                                                                                                                                                                                                                                                                                                                                                                                                                                                                                                                                                                                                                                                                                                                                                                                                                                                                                                                                                                                                                                                                                                                                                                                                                                                                                                                                                                                                                                                                                                                                                                                                                                                                                                                                                                                                                                                                                 | -880mm                                     | min 1700 - may 2500mm   |

## LIGHTING DESCRIPTION

| Size            | 880 × 350 mm / 34,6 × 13,8 inch<br>single pendant<br>220 × 220 × 250 mm / 8,7 × 8,7 × 9,8 inch |
|-----------------|------------------------------------------------------------------------------------------------|
| Cable           | 12x transparent coaxial 2,5 m / 98,4 inch                                                      |
| Weight          | +- 22 kg / 48,5 lb                                                                             |
| Glass           | lead-free crystal in clear, alabaster,<br>smoke and dark pearl                                 |
| Mounting        | brushed gold = brushed brass,<br>anthracite = brass and galvanized black nickle                |
| Canopy Color    | white, brushed gold, anthracite                                                                |
| Protection      | IP 20                                                                                          |
| Nominal voltage | 12V, 1,67A, 20W                                                                                |
| Class           | III. EU / II. USA                                                                              |