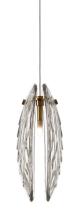

## MUSSELS Perfect shells reflecting crystal-clear water surface.

Elegance, variability and an organic aesthetic, BOMMA introduces new MUSSELS collection. Imagine sparkling water hiding fascinating, incredibly detailed mussels. Two crystal shells surround a light source nested in a precise mounting within either glossy anthracite or brushed gold tones. The glass shell carries a rippling patterned imprint. When lit, it creates the effect of light reflecting from a water surface. Its inspiration in organic shapes, natural colors and the natural environment is apparent at first glance.

Design by Václav Mlynář