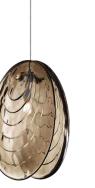

clear brushed gold

alabaster brushed gold

smoke brushed gold dark pearl brushed gold

Glass options: clear, anthracite, smoke, dark pearl Fitting options: brushed gold, anthracite

clear anthracite

alabaster anthracite

smoke anthracite

dark pearl anthracite

Glass options: clear, anthracite, smoke, dark pearl Fitting options: brushed gold, anthracite

closed