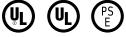

## MUSSELS cluster of 6 pcs

Design by Václav Mlynář

## LIGHTING DESCRIPTION

| Size            | 570 × 300 mm / 22,4 × 11,8 inch<br>single pendant<br>220 × 220 × 250 mm / 8,7 × 8,7 × 9,8 inch |
|-----------------|------------------------------------------------------------------------------------------------|
| Cable           | 6x transparent coaxial 2,5 m / 98,4 inch                                                       |
| Weight          | +- 13 kg / 28,7 lb                                                                             |
| Glass           | lead-free crystal in clear, alabaster,<br>smoke and dark pearl                                 |
| Mounting        | brushed gold = brushed brass,<br>anthracite = brass and galvanized black nickle                |
| Canopy Color    | white, brushed gold, anthracite                                                                |
| Protection      | IP 20                                                                                          |
| Nominal voltage | 12V, 1,67A, 20W                                                                                |
| Class           | III. EU / II. USA                                                                              |