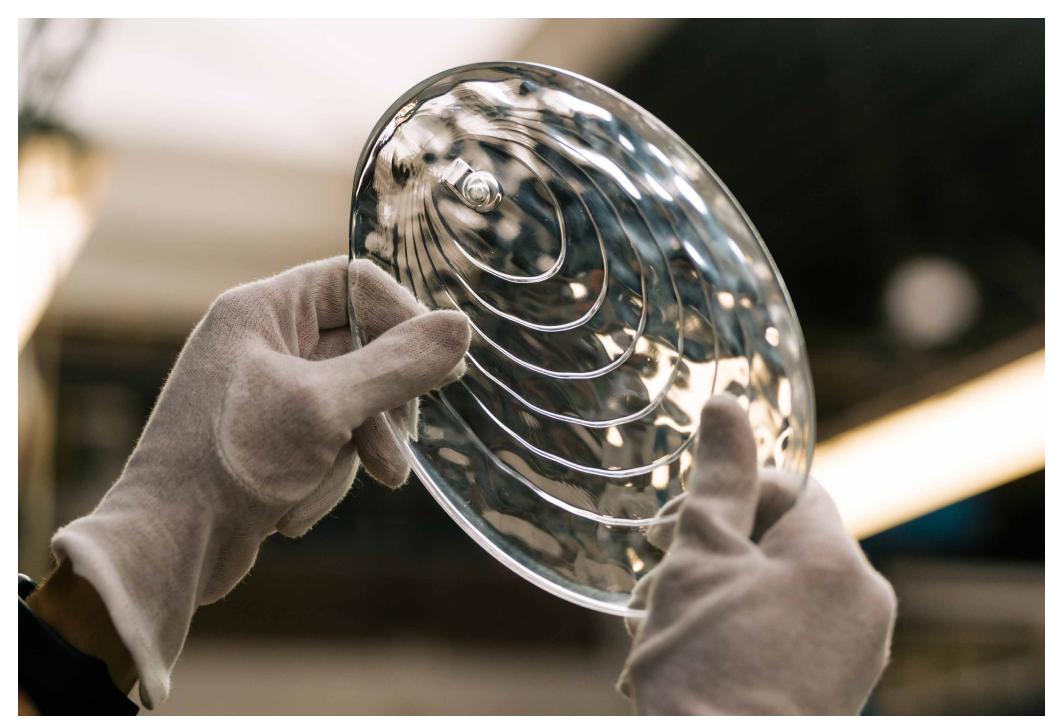

## Handmade glass attributes

The Mussels Collection is made by our in-house developed, pressed glass technology. Any small bubbles, nonmelts and irregularities in the glass are both proof and a characteristic feature of this unique glassmaking process.

The glass parts of Mussels are handpainted, so the intensity of color may vary slightly.

| Size            | 146 × 203 × 106 mm                                                              |
|-----------------|---------------------------------------------------------------------------------|
|                 | 5,7 × 8,0 × 4,2 inch                                                            |
| Cable           | transparent 2,5 m / 98,4 inch                                                   |
| Weight          | +- 1,5 kg / 3,3 lb                                                              |
| Glass           | lead-free crystal in clear, alabaster,<br>smoke and dark pearl                  |
| Mounting        | brushed gold = brushed brass,<br>anthracite = brass and galvanized black nickle |
| Protection      | IP 20                                                                           |
| Nominal voltage | 220-240V / A.C. 50 hz (EU)                                                      |
|                 | 110-120 V / A.C. 60 Hz (USA)                                                    |
| Class           | II. EU / I. USA                                                                 |