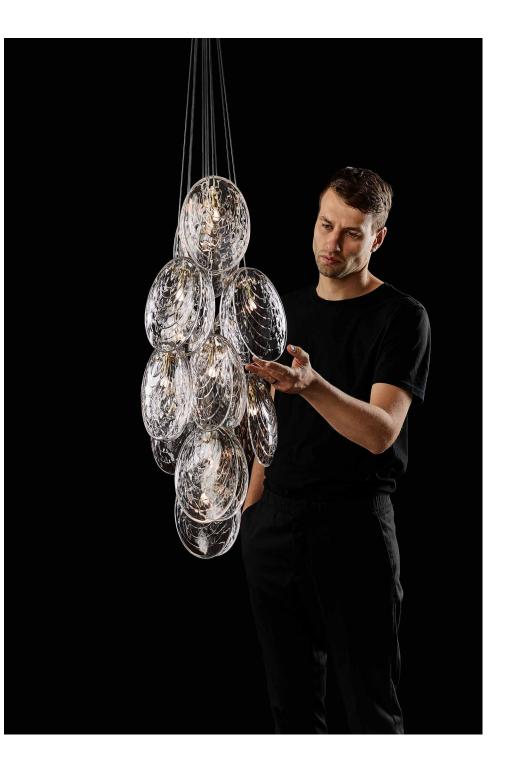

## MUSSELS Perfect shells reflecting crystal-clear water surface.

The collection includes individual glass components shaped like shells that form a vertical group composed of six, twelve, or eighteen light units, clustered together to evoke how mussels appear in their natural environment. These individual components may also be installed separately, but through their grouping dramatic lighting installations are possible with dozens or even hundreds of pieces. These lighted constellations become a focal point, a jewel in any interior.

## loommo

Václav Mlynář, Bomma art director and designer of the collection

Kunsthalle Praha, Czechia, - 12 pcs of clear and alabaster mussels pendants

Installation of clusters with 6, 12 and 18 pcs of clear mussels pendants