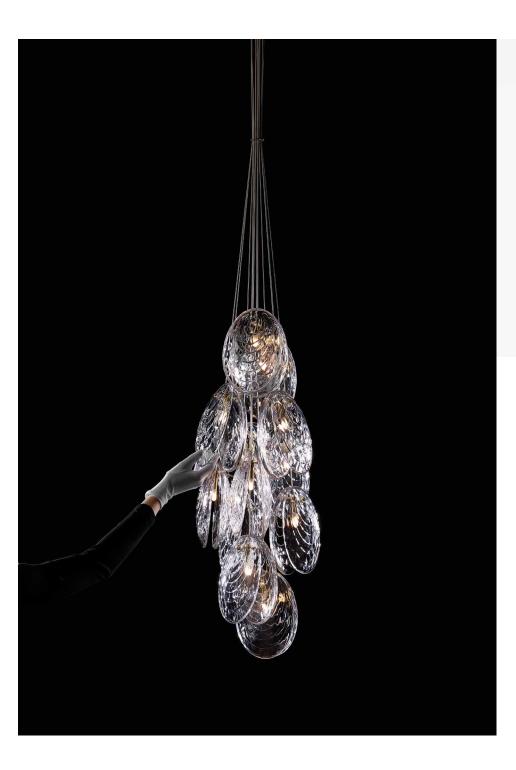

## MUSSELS cluster of 6 pcs

Design by Václav Mlynář

## LIGHTING DESCRIPTION

| Size            | 570 × 300 mm / 22,4 × 11,8 inch<br>single pendant<br>220 × 220 × 250 mm / 8,7 × 8,7 × 9,8 inch |
|-----------------|------------------------------------------------------------------------------------------------|
| Cable           | 6x transparent coaxial 2,5 m / 98,4 inch                                                       |
| Weight          | +- 13 kg / 28,7 lb                                                                             |
| Glass           | lead-free crystal in clear, alabaster,<br>smoke and dark pearl                                 |
| Mounting        | brushed gold = brushed brass,<br>anthracite = brass and galvanized black nickle                |
| Canopy Color    | white, brushed gold, anthracite                                                                |
| Protection      | IP 20                                                                                          |
| Nominal voltage | 12V, 1,67A, 20W                                                                                |
| Class           | III. EU / II. USA                                                                              |