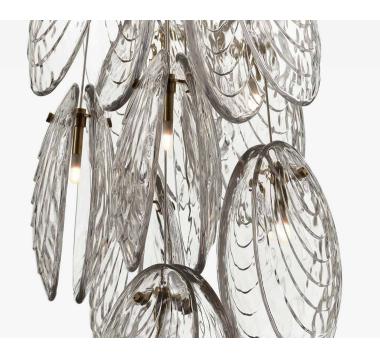

## MUSSELS Perfect shells reflecting crystal-clear water surface.

Elegance, variability and an organic aesthetic, BOMMA introduces new MUSSELS collection. Imagine sparkling water hiding fascinating, incredibly detailed mussels. Two crystal shells surround a light source nested in a precise mounting within either glossy anthracite or brushed gold tones. The glass shell carries a rippling patterned imprint. When lit, it creates the effect of light reflecting from a water surface. Its inspiration in organic shapes, natural colors and the natural environment is apparent at first glance.

## MUSSELS Perfect shells reflecting crystal-clear water surface.

The collection includes individual glass components shaped like shells that form a vertical group composed of six, twelve, or eighteen light units, clustered together to evoke how mussels appear in their natural environment. These individual components may also be installed separately, but through their grouping dramatic lighting installations are possible with dozens or even hundreds of pieces. These lighted constellations become a focal point, a jewel in any interior.

"Shells, and particularly mussels, always fascinated me with their simple, yet sophisticated, shape. Each is an original but together they form interesting compositions. They carry a sense of elegance and organic nature, as well as a bit of mystery." Václav Mlynář, designer of the collection and BOMMA creative director