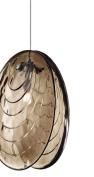

## MUSSELS Perfect shells reflecting crystal-clear water surface.

Elegance, variability and an organic aesthetic, BOMMA introduces new MUSSELS collection. Imagine sparkling water hiding fascinating, incredibly detailed mussels. Two crystal shells surround a light source nested in a precise mounting within either glossy anthracite or brushed gold tones. The glass shell carries a rippling patterned imprint. When lit, it creates the effect of light reflecting from a water surface. Its inspiration in organic shapes, natural colors and the natural environment is apparent at first glance.

clear brushed gold

alabaster brushed gold

smoke brushed gold dark pearl brushed gold

Glass options: clear, anthracite, smoke, dark pearl Fitting options: brushed gold, anthracite

clear anthracite

alabaster anthracite

The glass parts of Mussels are handpainted, so the intensity of color may vary slightly.

| Size            | 146 × 203 × 106 mm                                                              |
|-----------------|---------------------------------------------------------------------------------|
|                 | 5,7 × 8,0 × 4,2 inch                                                            |
| Cable           | transparent 2,5 m / 98,4 inch                                                   |
| Weight          | +- 1,5 kg / 3,3 lb                                                              |
| Glass           | lead-free crystal in clear, alabaster,<br>smoke and dark pearl                  |
| Mounting        | brushed gold = brushed brass,<br>anthracite = brass and galvanized black nickle |
| Protection      | IP 20                                                                           |
| Nominal voltage | 220-240V / A.C. 50 hz (EU)                                                      |
|                 | 110-120 V / A.C. 60 Hz (USA)                                                    |
| Class           | II. EU / I. USA                                                                 |