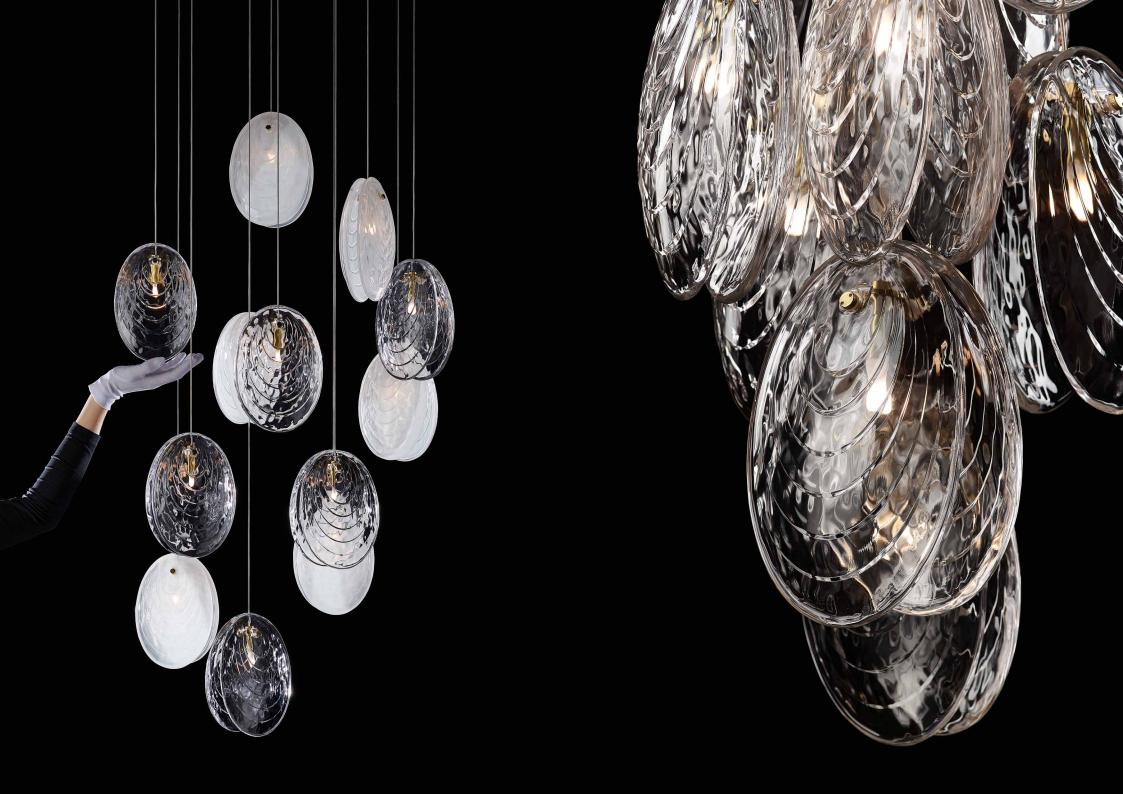

## MUSSELS Perfect shells reflecting crystal-clear water surface.

The collection includes individual glass components shaped like shells that form a vertical group composed of six, twelve, or eighteen light units, clustered together to evoke how mussels appear in their natural environment. These individual components may also be installed separately, but through their grouping dramatic lighting installations are possible with dozens or even hundreds of pieces. These lighted constellations become a focal point, a jewel in any interior.

## loommo

Václav Mlynář, Bomma art director and designer of the collection

Kunsthalle Praha, Czechia, - 12 pcs of clear and alabaster mussels pendants

Installation of clusters with 6, 12 and 18 pcs of clear mussels pendants

# two positions

\*Both fittings are inluded in the packaging

6 pendants

12 pendants

18 pendants

12 pendants

26 pendants

26 pendants rectangular