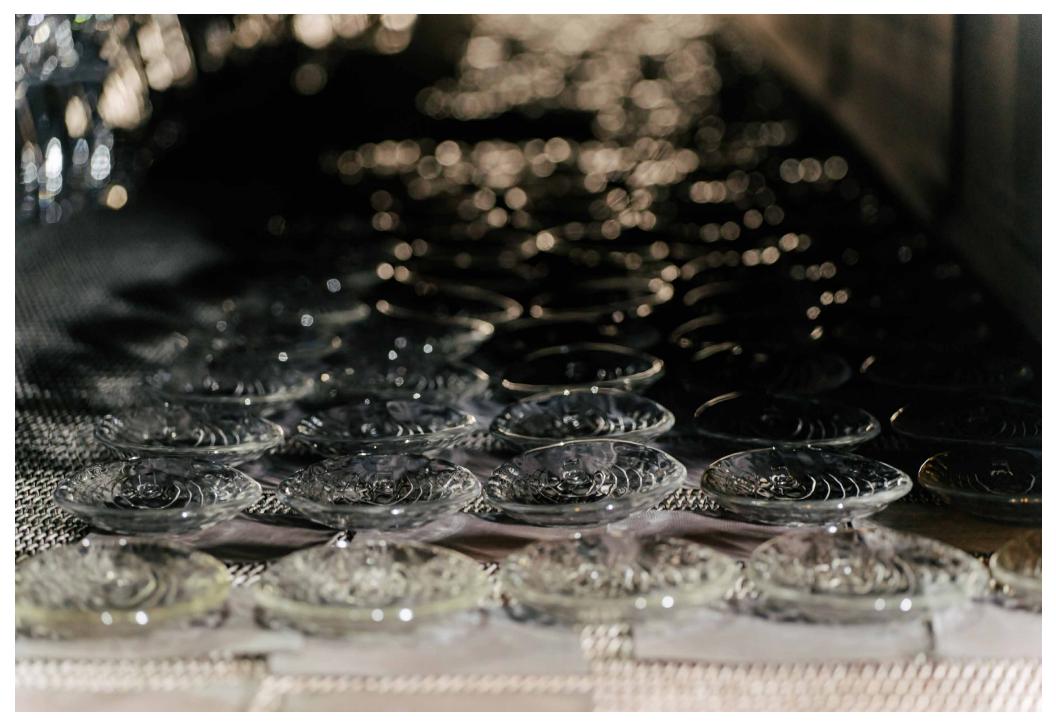

## Handmade glass attributes

The Mussels Collection is made by our in-house developed, pressed glass technology. Any small bubbles, nonmelts and irregularities in the glass are both proof and a characteristic feature of this unique glassmaking process.

The glass parts of Mussels are handpainted, so the intensity of color may vary slightly.

| Size            | 146 × 203 × 106 mm                                                              |
|-----------------|---------------------------------------------------------------------------------|
|                 | 5,7 × 8,0 × 4,2 inch                                                            |
| Cable           | transparent 2,5 m / 98,4 inch                                                   |
| Weight          | +- 1,5 kg / 3,3 lb                                                              |
| Glass           | lead-free crystal in clear, alabaster,<br>smoke and dark pearl                  |
| Mounting        | brushed gold = brushed brass,<br>anthracite = brass and galvanized black nickle |
| Protection      | IP 20                                                                           |
| Nominal voltage | 220-240V / A.C. 50 hz (EU)                                                      |
|                 | 110-120 V / A.C. 60 Hz (USA)                                                    |
| Class           | II. EU / I. USA                                                                 |