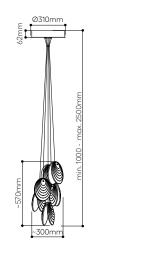

## MUSSELS cluster of 6 pcs

Design by Václav Mlynář

## LIGHTING DESCRIPTION

| Size            | 570 × 300 mm / 22,4 × 11,8 inch<br>single pendant<br>220 × 220 × 250 mm / 8,7 × 8,7 × 9,8 inch |
|-----------------|------------------------------------------------------------------------------------------------|
| Cable           | 6x transparent coaxial 2,5 m / 98,4 inch                                                       |
| Weight          | +- 13 kg / 28,7 lb                                                                             |
| Glass           | lead-free crystal in clear, alabaster,<br>smoke and dark pearl                                 |
| Mounting        | brushed gold = brushed brass,<br>anthracite = brass and galvanized black nickle                |
| Canopy Color    | white, brushed gold, anthracite                                                                |
| Protection      | IP 20                                                                                          |
| Nominal voltage | 12V, 1,67A, 20W                                                                                |
| Class           | III. EU / II. USA                                                                              |