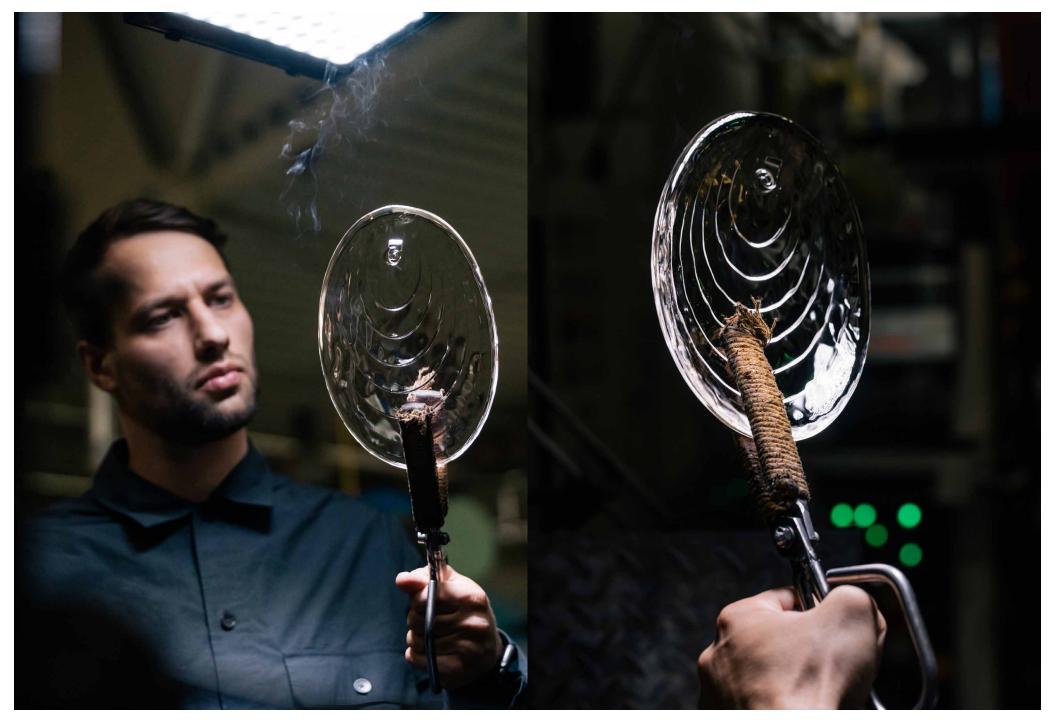

## Handmade glass attributes

The Mussels Collection is made by our in-house developed, pressed glass technology. Any small bubbles, nonmelts and irregularities in the glass are both proof and a characteristic feature of this unique glassmaking process.

The glass parts of Mussels are handpainted, so the intensity of color may vary slightly.

| Size            | 146 × 203 × 106 mm                                                              |
|-----------------|---------------------------------------------------------------------------------|
|                 | 5,7 × 8,0 × 4,2 inch                                                            |
| Cable           | transparent 2,5 m / 98,4 inch                                                   |
| Weight          | +- 1,5 kg / 3,3 lb                                                              |
| Glass           | lead-free crystal in clear, alabaster,<br>smoke and dark pearl                  |
| Mounting        | brushed gold = brushed brass,<br>anthracite = brass and galvanized black nickle |
| Protection      | IP 20                                                                           |
| Nominal voltage | 220-240V / A.C. 50 hz (EU)                                                      |
|                 | 110-120 V / A.C. 60 Hz (USA)                                                    |
| Class           | II. EU / I. USA                                                                 |