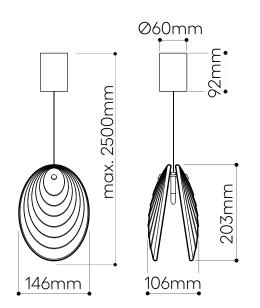

The glass parts of Mussels are handpainted, so the intensity of color may vary slightly.

| Size            | 146 × 203 × 106 mm                                                              |
|-----------------|---------------------------------------------------------------------------------|
|                 | 5,7 × 8,0 × 4,2 inch                                                            |
| Cable           | transparent 2,5 m / 98,4 inch                                                   |
| Weight          | +- 1,5 kg / 3,3 lb                                                              |
| Glass           | lead-free crystal in clear, alabaster,<br>smoke and dark pearl                  |
| Mounting        | brushed gold = brushed brass,<br>anthracite = brass and galvanized black nickle |
| Protection      | IP 20                                                                           |
| Nominal voltage | 220-240V / A.C. 50 hz (EU)                                                      |
|                 | 110-120 V / A.C. 60 Hz (USA)                                                    |
| Class           | II. EU / I. USA                                                                 |